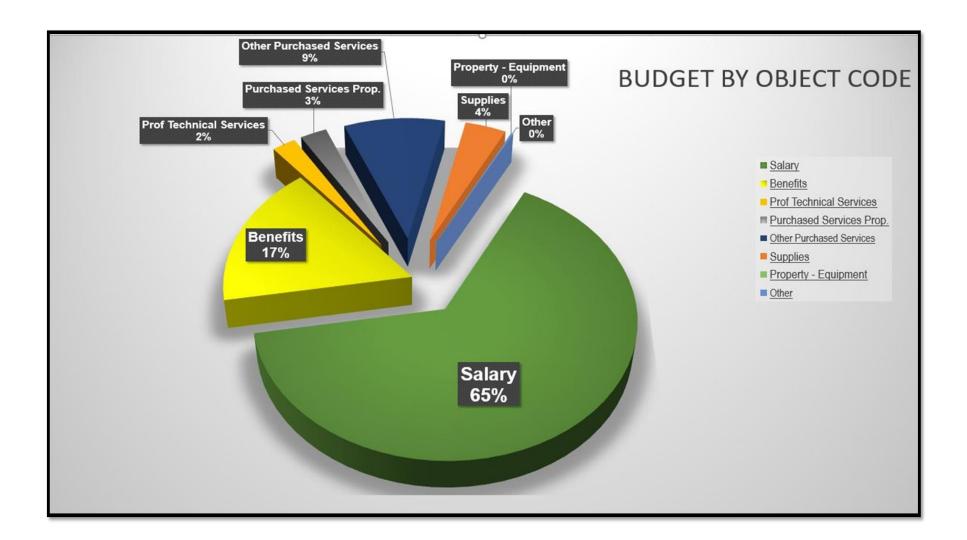

### **BUDGET BY OBJECT CODE**

This chart provides the breakdown of where the money goes. Salary and Employee Benefits make up the majority of the Board's budget.