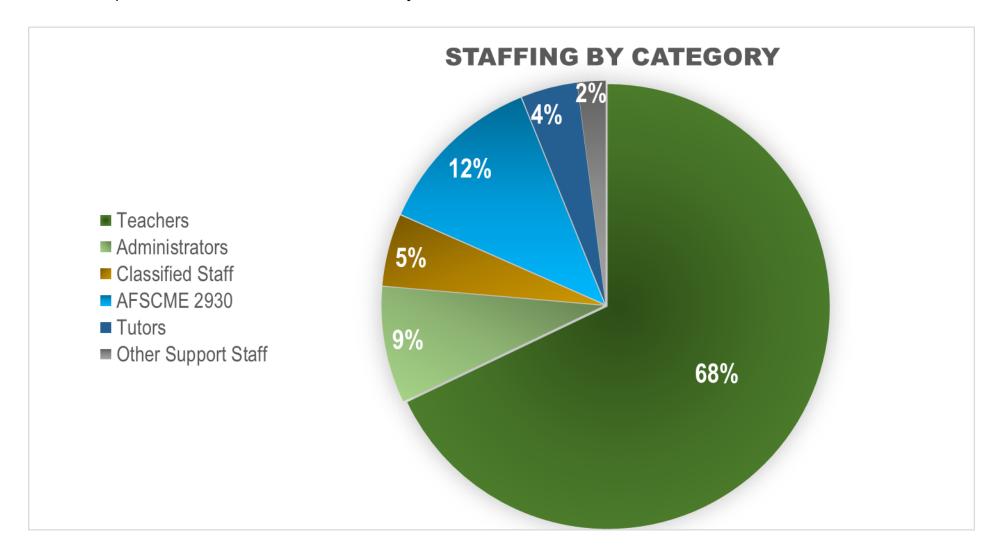

### STAFFING BY CATEGORY

This chart provides a breakdown of our staff by classification.