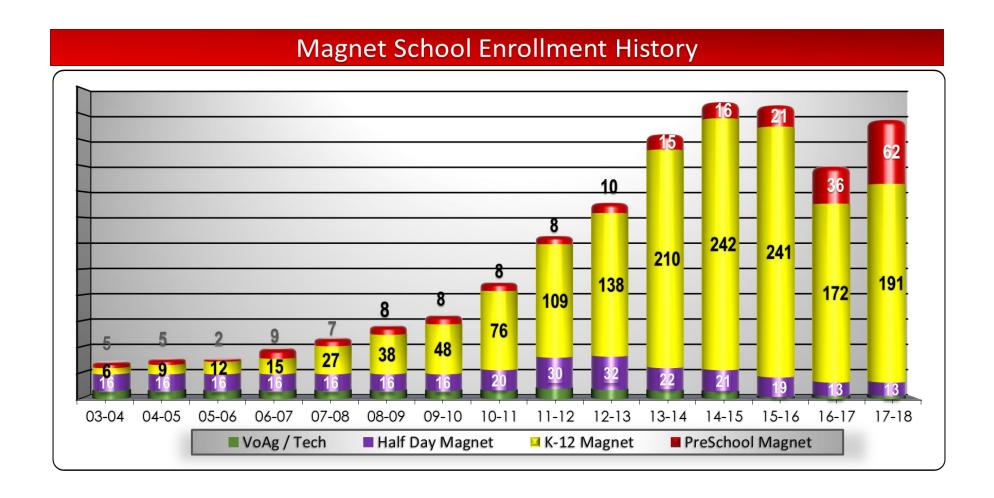

### MAGNET SCHOOL ENROLLMENT HISTORY

The chart below provides an historical view of magnet school historical enrollment from 2003 to the present. School choice legislation was implemented in 2008 paving the way for dozens of new magnet schools in the greater Hartford area.